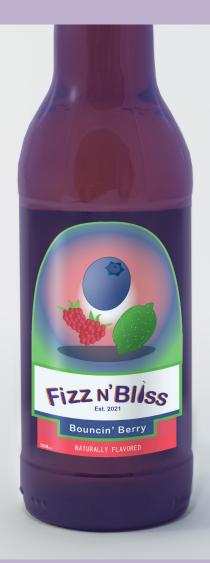

### Fizzy Lemonade.....\$5.00 The drink from childhood you know and love, with a fizzy twist to it. Cherry Cola.....\$5.00 This one is for those who are just craving a classic soda.

- Orange Sunburst.....\$5.00 A blend of orange and pineapple create a sunny sensation in your mouth.
- Dewdrop.....\$5.00 Honeydew melon and raspberry come together for a smooth sweet taxe.
- Crystal River.....\$5.00 Licorice with a splash of lemon-lime is effervescent like liquid diamonds.
- Tropical Twist.....\$5.00 This one is paradise in a bottle. Mango, lime, and ginger will take you away to the tropics.
- Bouncin' Berry.....\$5.00 This fusion of blueberry, raspberry, and lime will knock your tastebuds off!

- Cherry Cola.....\$5.00 This one is for those who are just craving a classic soda.
- Orange Sunburst.....\$5.00 A blend of orange and pineapple create a sunny sensation in your mouth.
- Honeydew melon and raspberry come together for a smooth sweet taste.
- Crystal River.....\$5.00
- Tropical Twist .....\$5.00
- Bouncin' Berry.....\$5.00 This fusion of blueberry, raspberry, and lime will knock your tastebuds off!