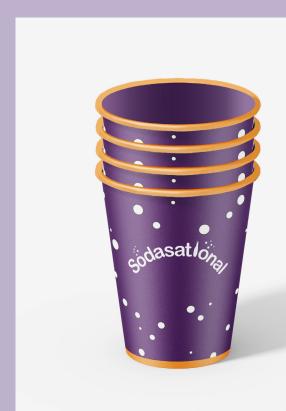

t to it. |

- Cherry Cola.....\$5.00 This one is for those who are just craving a classic soda.
- Orange Sunburst.....\$5.00 A blend of orange and pineapple create a sunny sensation in your mouth.
- Honeydew melon and raspberry come together for a smooth sweet taste.
- Crystal River.....\$5.00
- Tropical Twist .....\$5.00
- Bouncin' Berry.....\$5.00 This fusion of blueberry, raspberry, and lime will knock your tastebuds off!

#### **Soda Floats**

FIZZ N'BIIS

- Root Beer Float.....\$8.00
- Cloudy Skies Float.....\$8.00 Blueberry and raspberry soda creates a stormy mix over two scoops of vanilla ice cream.

Our specialty sodas are crafted with real fruit juice, natural flavors, and are all free of high fructose corn syrup.





**Updated** 













# **Drink Container Design**









**Original** 



Updated











# Food Truck Wrap Design





**Original** 



**Updated** 













Alyssa Keister 984-222-5036 koolkatalyssa@gmail.com