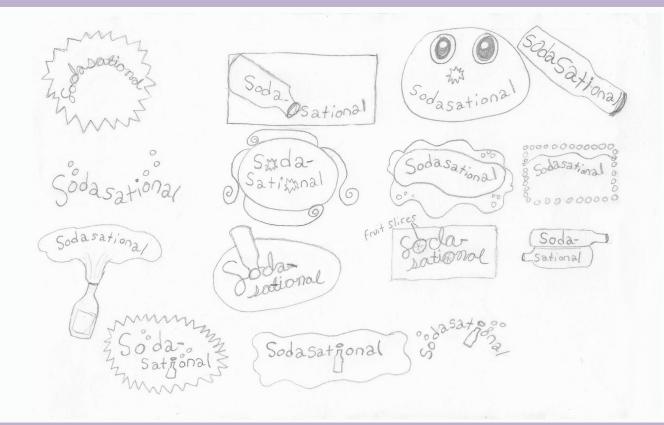

### Case Study: Fizz N' Bliss

Alyssa Keister







## Summary



Fizz N Bliss is a soda business solely operated from a food truck. As part of this campaign, I created the logo, menu, food truck wrap, takeaway cup, and bubble graphics.

The business was originally called Sodasational, and recently was changed to Fizz N' Bliss. The name was changed for a shorter title, since it was hard to format the title in a way that gave it a footprint not too skinny. The tagline also changed from "taste the extraordinary...from a bottle" to "we make your world POP".







### **Sketches**











## **Logo Iterations**









**Original** 







**Updated** 







### Menu Design







Our specialty sodas are crafted with real fruit juice, natural flavors, and are all free of high fructose corn syrup.

#### Sodas

### Fizzy Lemonade.....\$5.00 The drink from childhood you know and love, with a fizzy twist to it. Cherry Cola.....\$5.00 This one is for those who are just craving a classic soda.

- Orange Sunburst.....\$5.00 A blend of orange and pineapple create a sunny sensation in your mouth.
- Dewdrop.....\$5.00 Honeydew melon and raspberry come together for a smooth sweet taxe.
- Crystal River.....\$5.00 Licorice with a splash of lemon-lime is effervescent like liquid diamonds.
- Tropical Twist.....\$5.00 This one is paradise in a bottle. Mango, lime, and ginger will